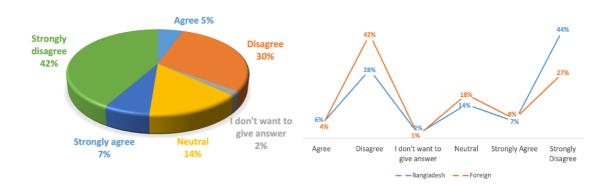

Global

**Bangladesh vs Foreign** 

- Non-cooperative management and employees. Under development
- We already have some of the resources, but we need more.



7. I have faith in the members of my leadership team/executive committee/management committee to guide the company towards success in the future.

# **Total responses: 657**



Global

**Bangladesh vs Foreign** 

### Subjective comments (non-edited):

- To enhance their skill sets and align them with their current capabilities, leaders require to think about acquiring market knowledge inside their respective fields.
- Needs the presence of dynamic leaders to guide the employees towards success.
- 8. If there is a 15% increase in salary, I will move to a different company whose culture is substandard.

# **Total responses: 650**



Global

# **Bangladesh vs Foreign**

- It also depends on the off-days, culture, and environment, not only the percentage of the salary raise.
- 50%
- I will stay with my current company as I have been working there for the past two years.
- 30 percent and above
- It depends on the organization's practices and cultures being followed compared to the existing ones.



### 9. I think my employment is safe for the next five years in my current organization.

# **Total responses: 655**



Global

**Bangladesh vs Foreign** 

# Subjective comments (non-edited):

- The question is not clear; what do you mean by safe for the next 5 years? Is it the existence of a company?
- It depends on the contributing factors of the status.
- Today, employment absolutely depends on performance and a pure sens