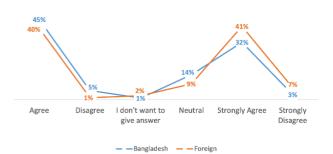

After the global success of the "Next Talent Outlook" survey, we recently carried out a "Global Employee Engagement Survey". Senior professionals from 46 countries including those in North America, Europe, Asia-Pacific, the Gulf, South Asia, and Bangladesh participated in this survey.

The objective of this "Global Employee Engagement Survey" is to unleash the following new notion from industries standpoint.

- o workplace culture
- o diversity & inclusion
- o employee satisfaction
- o and employee engagement

659 senior professionals from 481 companies of which 205 global & regional MNCs contributed to the worldwide survey's impact. The contribution of senior professionals from 276 Bangladeshi companies was equally paramount for an impact.