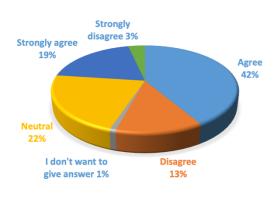

After the global success of the "Next Talent Outlook" survey, we recently carried out a "Global Employee Engagement Survey". Senior professionals from 46 countries including those in North America, Europe, Asia-Pacific, the Gulf, South Asia, and Bangladesh participated in this survey.

The objective of this "Global Employee Engagement Survey" is to unleash the following new notion from industries standpoint.

- o workplace culture
- o diversity & inclusion
- o employee satisfaction
- o and employee engagement

659 senior professionals from 481 companies of which 205 global & regional MNCs contributed to the worldwide survey's impact. The contribution of senior professionals from 276 Bangladeshi companies was equally paramount for an impact.