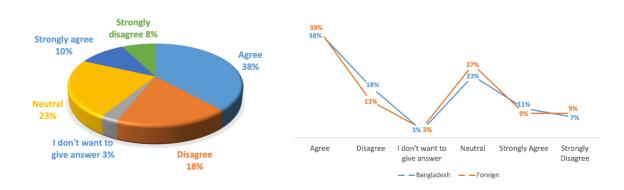

days.

### **Total responses: 643**



### Global

Bangladesh vs Foreign

- There are no specific training hours. It is all arranged randomly.
- My company has a 52-hour training requirement to assess employees' personal and professional growth. However, we are working to assign the appropriate training to cover that 52-hour training. We do encourage you to allocate the 52-hour training for growth as well as to overcome the fear that the employee has.
- There is no fixed schedule. It's a continuous process. 10–15% of work time can be considered dedicated to training activities.
- There is no training at all in my current organization.
- It depends; it is more than that.



19. My company has a succession management for its future, and I'm aware of its pathway.

**Total responses: 658** 



Global

**Bangladesh vs Foreign** 

# Subjective comments (non-edited):

Non-cooperative management people, communication gap, underdevelopment.

# **SECTION E: EMPLOYEE COMMUNICATION**

20. My organization has well-established mechanism to make communications to all employees at a time.

**Total responses: 657** 



Global

**Bangladesh vs Foreign** 

# Subjective comments (non-edited):

• Other than email there is no mechanism.



# 21. We have employee townhall/quarterly site communication system.

# **Total responses: 656**



Global

**Bangladesh vs Foreign** 

### Subjective comments (non-edited):

• We do have, but it's not maintained all the time.

# 22. When we face inter- and intra-departmental conflict, there is a dedicated team to give attention on this.

**Total responses: 6