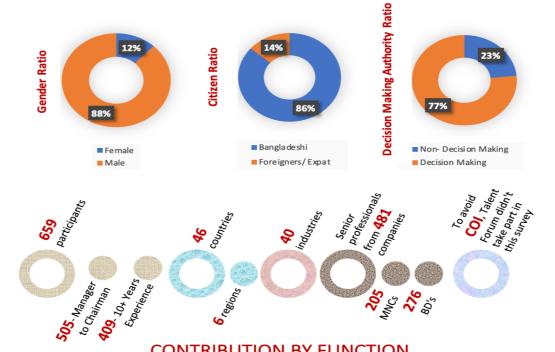

After the global success of the "Next Talent Outlook" survey, we recently carried out a "Global Employee Engagement Survey". Senior professionals from 46 countries including those in North America, Europe, Asia-Pacific, the Gulf, South Asia, and Bangladesh participated in this survey.

659 senior professionals from 481 companies of which 205 global & regional MNCs contributed to the worldwide survey's impact. The contribution of senior professionals from 276 Bangladeshi companies was equally paramount for an impact.

The contribution from 6 regions and 40 industries of world have increased the bandwidth of this survey and have contributed to the success. Talent Forum will also progressively release the results of this industry-specific surveys, with an emphasis on Bangladesh to expand the workplace culture bandwidth in the business.