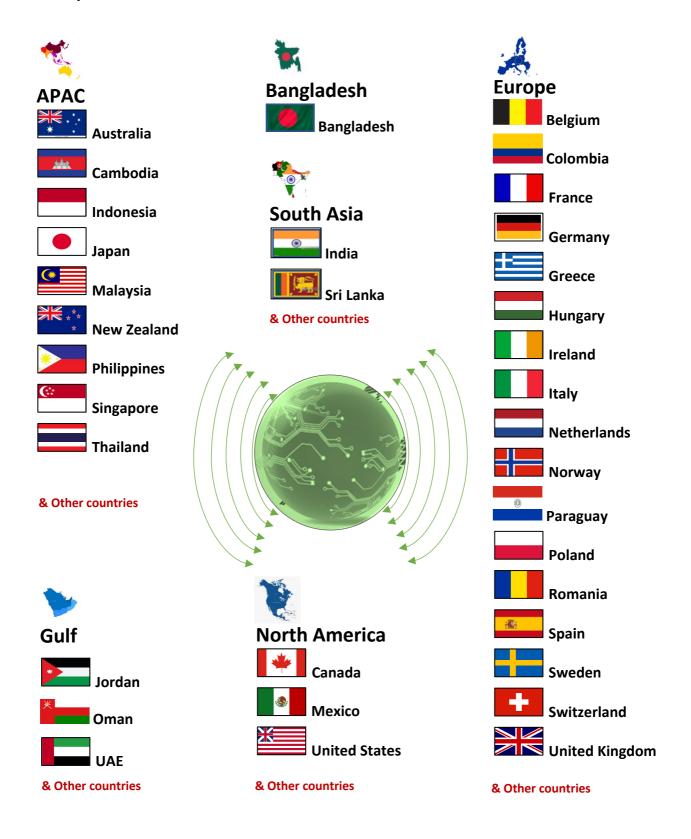

After the global success of the "Next Talent Outlook" survey, we recently carried out a "Global Employee Engagement Survey". Senior professionals from 46 countries including those in North America, Europe, Asia-Pacific, the Gulf, South Asia, and Bangladesh participated in this survey.

# **CONTRIBUTION BY FUNCTION**

Professionals from 46 countries have participated in our Global Employee Engagement Survey. The countries are:

& Other geo-regions

Senior professionals from **205** Fortune 500 Companies, large MNCs & regional MNCs have participated in our Global Employee Engagement Survey. **The MNCs are:** 