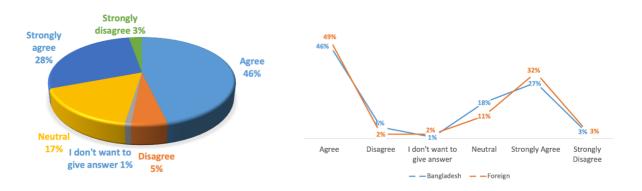

* 



• No comments.



# **SECTION C: SUPERVISOR- SUPERVISEE RELATIONSHIP**

# 13. My line manager values my input and perspective in decision-making.

### **Total responses: 653**





Global

# **Bangladesh vs Foreign**

# Subjective comments (non-edited):

- I do report to MD.
- There is no line manager between me and the management part.
- Not always, my boss is biased with others whispering.
- Nonetheless, I try to enforce my choice given the circumstances.
- I am the MD.

# 14. I feel comfortable with my manager.

### **Total responses: 655**





Global

# **Bangladesh vs Foreign**

- I work most often with my MD.
- There is no line manager between me and the management part.



# 15 I get support from my line manager when I face conflicts of interest.

# **Total responses: 656**



Global

**Bangladesh vs Foreign** 

# Subjective comments (non-edited):

- I most often have the support from my MD.
- There is no Line manager between me and the Management.

# 16. The performance coaching that I receive from my line manager is effective and scientific.

**Total responses: 654** 



Global

**Bangladesh vs Foreign** 

# Subjective comments (non-edited):

Did not receive any coaching from my current employer.



# **SECTION D: EMPLOYEE LEARNING & SUCCESSION MANAGEMENT**

### 17. My e-Learning program has helped me to gain knowledge about the organization.

### **Total responses: 648**



### Global

Bangladesh vs Foreign

### Subjective comments (non-edited):

- There is no e-learning program in my organization.
- There is no e-learning program in my organization, but I