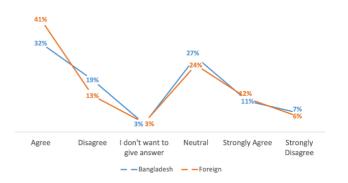

comments (non-edited):

In Bangladesh most of the local organization's salary structure is not fair.

# **SECTION H: EMPLOYEE REWARD & RECOGNITION**

30. My organization has well-designed and competitive reward & recognition scheme.

# **Total responses: 657**



# Global

**Bangladesh vs Foreign** 

- This is a startup, so these structured activities are yet to be developed.
- Work in progress



# 31. My performance-linked pay or on-target performance incentive (OTPI) is fair and well established.

# **Total responses: 652**



Global

**Bangladesh vs Foreign** 

# Subjective comments (non-edited):

- There is no performance pay.
- Under process of development
- There isn't such a program.

# 32. In my organization, non-financial recognition is established.

**Total responses: 657** 





Global

**Bangladesh vs Foreign** 

# Subjective comments (non-edited):

• Don't have such recognition criteria.



# **SECTION I: TALENT MANAGEMENT & CAREER ADVANCEMENT**

# 33. My employee performance management system (PMS) is fair and comprehensive.

### **Total responses: 655**





Global

**Bangladesh vs Foreign** 

# Subjective comments (non-edited):

- There is no PMS.
- Under development
- Nonexistent.
- Yet to be properly developed.

# 34. My job path feels like it is under my control.

# **Total responses: 657**





Global

**Bangladesh vs Foreign** 

- Not always. Sometimes I face challenges, but I overcome them.
- Influenced by people's politics.



# 35. My KPI has direct link with the economic value of the organization.

# **Total responses: 656**



Global

**Bangladesh