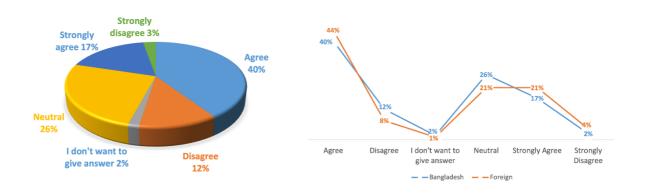

anager between me and the management part.
- Not always, my boss is biased with others whispering.
- Nonetheless, I try to enforce my choice given the circumstances.
- I am the MD.

# 14. I feel comfortable with my manager.

### **Total responses: 655**





Global

# **Bangladesh vs Foreign**

- I work most often with my MD.
- There is no line manager between me and the management part.



# 15 I get support from my line manager when I face conflicts of interest.

# **Total responses: 656**



Global

**Bangladesh vs Foreign** 

# Subjective comments (non-edited):

- I most often have the support from my MD.
- There is no Line manager between me and the Management.

# 16. The performance coaching that I receive from my line manager is effective and scientific.

**Total responses: 654** 



Global

**Bangladesh vs Foreign** 

# Subjective comments (non-edited):

Did not receive any coaching from my current employer.



# **SECTION D: EMPLOYEE LEARNING & SUCCESSION MANAGEMENT**

### 17. My e-Learning program has helped me to gain knowledge about the organization.

### **Total responses: 648**



### Global

Bangladesh vs Foreign

### Subjective comments (non-edited):

- There is no e-learning program in my organization.
- There is no e-learning program in my organization, but I have my own e-learning system, which helps me gain different knowledge.
- Currently, we do not have an e-learning platform. We are working towards it.
- We have such a program; however, we are working on improving it.

### 18. My annual training man hours is 40 or 5 days.

### **Total responses: 643**