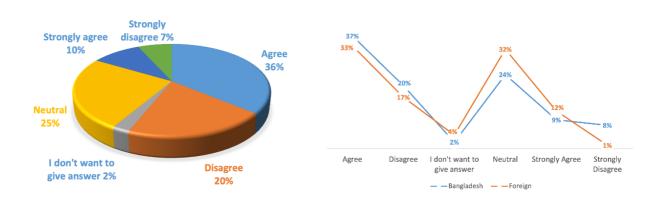

system (PMS) is fair and comprehensive.

### **Total responses: 655**





Global

**Bangladesh vs Foreign** 

# Subjective comments (non-edited):

- There is no PMS.
- Under development
- Nonexistent.
- Yet to be properly developed.

# 34. My job path feels like it is under my control.

# **Total responses: 657**





Global

**Bangladesh vs Foreign** 

- Not always. Sometimes I face challenges, but I overcome them.
- Influenced by people's politics.



# 35. My KPI has direct link with the economic value of the organization.

# **Total responses: 656**



Global

**Bangladesh vs Foreign** 

# Subjective comments (non-edited):

- There is no PMS.
- No KPI has been established yet.

# 36. Company has a talent pool for its future, and I'm aware of its pathway.

# **Total responses: 657**



Global

**Bangladesh vs Foreign** 

# Subjective comments (non-edited):

It is under way of development.



### 37. Perhaps, I am facing career crossroads in my career.

# **Total responses: 657**



Global

**Bangladesh vs Foreign** 

# Subjective comments (non-edited):

No comments

# **SECTION J: EMPLOYEE HEALTH & SAFETY**

38. Employee health and safety is a pre-established calendar in my organization, which incorporates instance responses too.

**Total responses: 657** 



Global

**Bangladesh vs Foreign** 

- There are a lot of policies to show, but none cares about reality.
- The context matters. We demand it whenever we need it.



# **SECTION K: EMPLOYEE ONBOARDING & OFFBOARDING**

39. In my company, I received employee and floor inductions.

# **Total responses: 656**



Global