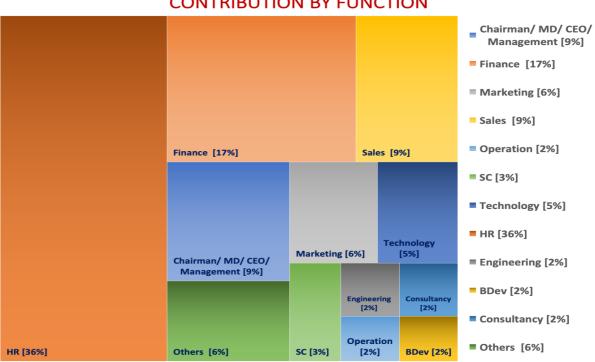

# **CONTRIBUTION BY FUNCTION**

Professionals from 46 countries have participated in our Global Employee Engagement Survey. The countries are:

& Other geo-regions

Senior professionals from **205** Fortune 500 Companies, large MNCs & regional MNCs have participated in our Global Employee Engagement Survey. **The MNCs are:** 