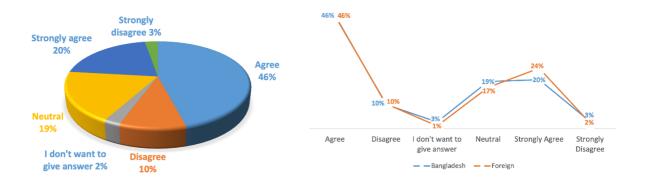

responses: 657** 





Global

**Bangladesh vs Foreign** 

# Subjective comments (non-edited):

• Don't have such recognition criteria.



# **SECTION I: TALENT MANAGEMENT & CAREER ADVANCEMENT**

# 33. My employee performance management system (PMS) is fair and comprehensive.

### **Total responses: 655**





Global

**Bangladesh vs Foreign** 

# Subjective comments (non-edited):

- There is no PMS.
- Under development
- Nonexistent.
- Yet to be properly developed.

# 34. My job path feels like it is under my control.

# **Total responses: 657**





Global

**Bangladesh vs Foreign** 

- Not always. Sometimes I face challenges, but I overcome them.
- Influenced by people's politics.



# 35. My KPI has direct link with the economic value of the organization.

# **Total responses: 656**



Global

**Bangladesh vs Foreign** 

# Subjective comments (non-edited):

- There is no PMS.
- No KPI has been established yet.

# 36. Company has a talent pool for its future, and I'm aware of its pathway.

# **Total responses: 657**



Global

**Bangladesh vs Foreign** 

# Subjective comments (non-edited):

It is under way of development.



### 37. Perhaps, I am facing career crossroads in my career.

# **Total responses: 657**



Global

**Bangladesh vs Foreign** 

# Subjective comments (non-edited):

No comments

# **SECTION J: EMPLOYEE HEALTH & SAFETY**

38. Employee health and safety is a pre-established calendar in my organization, which incorporates instance responses too.

**Total responses: 657** 



Global

**Bangladesh vs Foreign** 

- There are a lot of policies to show, but