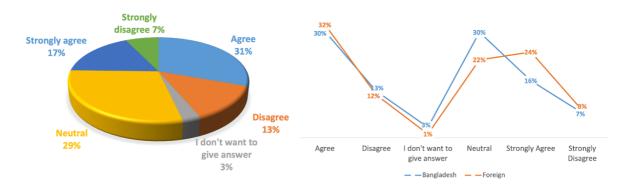

s, leaders require to think about acquiring market knowledge inside their respective fields.
- Needs the presence of dynamic leaders to guide the employees towards success.
- 8. If there is a 15% increase in salary, I will move to a different company whose culture is substandard.

# **Total responses: 650**



Global

# **Bangladesh vs Foreign**

- It also depends on the off-days, culture, and environment, not only the percentage of the salary raise.
- 50%
- I will stay with my current company as I have been working there for the past two years.
- 30 percent and above
- It depends on the organization's practices and cultures being followed compared to the existing ones.



### 9. I think my employment is safe for the next five years in my current organization.

# **Total responses: 655**



Global

**Bangladesh vs Foreign** 

# Subjective comments (non-edited):

- The question is not clear; what do you mean by safe for the next 5 years? Is it the existence of a company?
- It depends on the contributing factors of the status.
- Today, employment absolutely depends on performance and a pure sense of integrity.

# 10. Gender equity and equal growth opportunities are present in my organization.

# **Total responses: 658**



# Subjective comments (non-edited):

 There is a higher focus on female recruitment and progression. Resulting in an advantage for male employees.



# **SECTION B: ORGANIZATIONAL POLICY & GOVERNANCE**

11. My company does not have appropriate, updated, market-oriented, or legally compliant policies or procedures in place.

**Total responses: 656** 



Glob