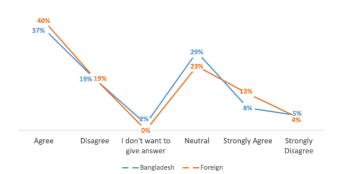

Global

**Bangladesh vs Foreign** 

# Subjective comments (non-edited):

- There is no performance pay.
- Under process of development
- There isn't such a program.

# 32. In my organization, non-financial recognition is established.

**Total responses: 657** 





Global

**Bangladesh vs Foreign** 

# Subjective comments (non-edited):

• Don't have such recognition criteria.



# **SECTION I: TALENT MANAGEMENT & CAREER ADVANCEMENT**

# 33. My employee performance management system (PMS) is fair and comprehensive.

### **Total responses: 655**





Global

**Bangladesh vs Foreign** 

# Subjective comments (non-edited):

- There is no PMS.
- Under development
- Nonexistent.
- Yet to be properly developed.

# 34. My job path feels like it is under my control.

# **Total responses: 657**





Global

**Bangladesh vs Foreign** 

- Not always. Sometimes I face challenges, but I overcome them.
- Influenced by people's politics.



# 35. My KPI has direct link with the economic value of the organization.

# **Total responses: 656**



Global

**Bangladesh vs Foreign** 

# Subjective comments (non-edited):

- There is no PMS.
- No KPI has been established yet.

# 36. Company has a talent pool for its future, and I'm aware of its pathway.

# **Total responses: 657**



Global

**Bangladesh vs Foreign** 

# Subjective comments (non-edited):

It is under way of development.



### 37. Perhaps, I am facing career crossroads in my career.

# **Total responses: 657**



Global

**Bangladesh vs Foreign** 

# Subjective comments (non-edited):

No comments

# **SECTION J: EMPLOYEE HEALTH &