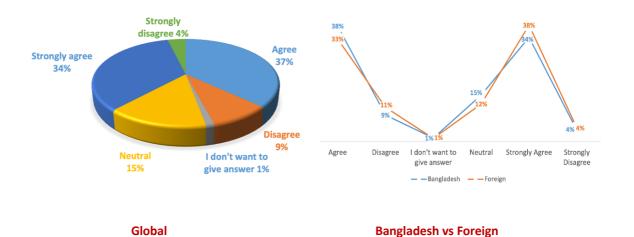

e salary raise.
- 50%
- I will stay with my current company as I have been working there for the past two years.
- 30 percent and above
- It depends on the organization's practices and cultures being followed compared to the existing ones.



### 9. I think my employment is safe for the next five years in my current organization.

# **Total responses: 655**



Global

**Bangladesh vs Foreign** 

# Subjective comments (non-edited):

- The question is not clear; what do you mean by safe for the next 5 years? Is it the existence of a company?
- It depends on the contributing factors of the status.
- Today, employment absolutely depends on performance and a pure sense of integrity.

# 10. Gender equity and equal growth opportunities are present in my organization.

# **Total responses: 658**



# Subjective comments (non-edited):

 There is a higher focus on female recruitment and progression. Resulting in an advantage for male employees.



# **SECTION B: ORGANIZATIONAL POLICY & GOVERNANCE**

11. My company does not have appropriate, updated, market-oriented, or legally compliant policies or procedures in place.

**Total responses: 656** 



Global

**Bangladesh vs Foreign** 

# Subjective comments (non-edited):

- The HR Manual doesn't necessarily consider local policies.
- It is under progress.
- 12. My organization has ethics & professional etiquette guideline which derive my desired behavior.

**Total responses: 659** 



• No comments.



# **SECTION C: SUPERVISOR- SUPERVISEE RELATIONSHIP**

# 13. My line manager values my input and perspective in decision-making.

### **