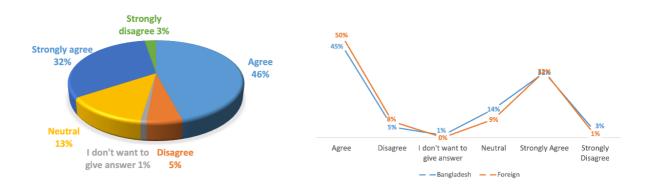

e and goods or services, but talent has a big question.



5. I am aware of and comprehend the yearly business plan for my organization.

# **Total responses: 657**



Global

**Bangladesh vs Foreign** 

# Subjective comments (non-edited):

- I am partly aware of the yearly business plan.
- Non-cooperative management people
- 6. I have all resources in practice to implement my KPIs- which are connected to the annual business plan.

**Total responses: 657** 



Global

**Bangladesh vs Foreign** 

- Non-cooperative management and employees. Under development
- We already have some of the resources, but we need more.



7. I have faith in the members of my leadership team/executive committee/management committee to guide the company towards success in the future.

# **Total responses: 657**



Global

**Bangladesh vs Foreign** 

### Subjective comments (non-edited):

- To enhance their skill sets and align them with their current capabilities, leaders require to think about acquiring market knowledge inside their respective fields.
- Needs the presence of dynamic leaders to guide the employees towards success.
- 8. If there is a 15% increase in salary, I will move to a different company whose culture is substandard.

# **Total responses: 650**



Global

# **Bangladesh vs Foreign**

- It also depends on the off-days, culture, and environment, not only the percentage of the salary raise.
- 50%
- I will stay with my current company as I have been working there for the past two years.
- 30 percent and above
- It depends on the organization's practices and cultures being followed