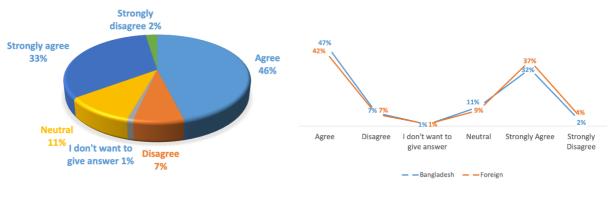

52-hour training. We do encourage you to allocate the 52-hour training for growth as well as to overcome the fear that the employee has.
- There is no fixed schedule. It's a continuous process. 10–15% of work time can be considered dedicated to training activities.
- There is no training at all in my current organization.
- It depends; it is more than that.



19. My company has a succession management for its future, and I'm aware of its pathway.

**Total responses: 658** 



Global

**Bangladesh vs Foreign** 

# Subjective comments (non-edited):

Non-cooperative management people, communication gap, underdevelopment.

# **SECTION E: EMPLOYEE COMMUNICATION**

20. My organization has well-established mechanism to make communications to all employees at a time.

**Total responses: 657** 



Global

**Bangladesh vs Foreign** 

# Subjective comments (non-edited):

• Other than email there is no mechanism.



# 21. We have employee townhall/quarterly site communication system.

# **Total responses: 656**



Global

**Bangladesh vs Foreign** 

### Subjective comments (non-edited):

• We do have, but it's not maintained all the time.

# 22. When we face inter- and intra-departmental conflict, there is a dedicated team to give attention on this.

**Total responses: 647** 



Global

**Bangladesh vs Foreign** 

- There's no dedicated team, but the top management (MD) addresses the point and gives solutions among the team to dissolve the conflict.
- HR is handling it.
- The division or department head has the capacity to resolve that.
- There's no such thing because of the alignmen