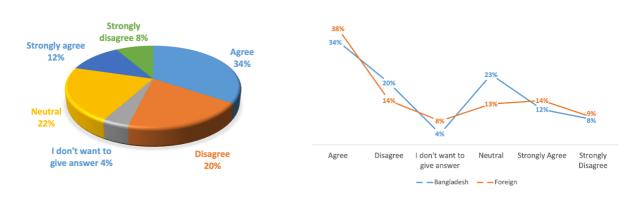

Global

**Bangladesh vs Foreign** 

# Subjective comments (non-edited):

Did not receive any coaching from my current employer.



# **SECTION D: EMPLOYEE LEARNING & SUCCESSION MANAGEMENT**

### 17. My e-Learning program has helped me to gain knowledge about the organization.

### **Total responses: 648**



### Global

Bangladesh vs Foreign

### Subjective comments (non-edited):

- There is no e-learning program in my organization.
- There is no e-learning program in my organization, but I have my own e-learning system, which helps me gain different knowledge.
- Currently, we do not have an e-learning platform. We are working towards it.
- We have such a program; however, we are working on improving it.

### 18. My annual training man hours is 40 or 5 days.

### **Total responses: 643**



### Global

Bangladesh vs Foreign

- There are no specific training hours. It is all arranged randomly.
- My company has a 52-hour training requirement to assess employees' personal and professional growth. However, we are working to assign the appropriate training to cover that 52-hour training. We do encourage you to allocate the 52-hour training for growth as well as to overcome the fear that the employee has.
- There is no fixed schedule. It's a continuous process. 10–15% of work time can be considered dedicated to training activities.
- There is no training at all in my current organization.
- It depends; it is more than that.



19. My company has a succession management for its future, and I'm aware of its pathway.

**Total responses: 658** 



Global

**Bangladesh vs Foreign**