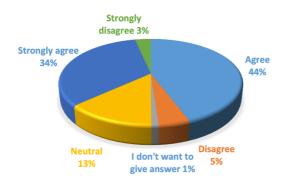

After the global success of the "Next Talent Outlook" survey, we recently carried out a "Global Employee Engagement Survey". Senior professionals from 46 countries including those in North America, Europe, Asia-Pacific, the Gulf, South Asia, and Bangladesh participated in this survey.

The objective of this "Global Employee Engagement Survey" is to unleash the following new notion from industries standpoint.

- o workplace culture
- o diversity & inclusion
- o employee satisfaction
- o and employee engagement

659 senior professionals from 481 companies of which 205 global & regional MNCs contributed to the worldwide survey's impact. The contribution of senior professionals from 276 Bangladeshi companies was equally paramount for an impact.