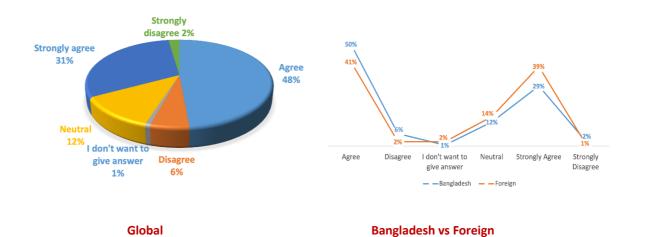

After the global success of the "Next Talent Outlook" survey, we recently carried out a "Global Employee Engagement Survey". Senior professionals from 46 countries including those in North America, Europe, Asia-Pacific, the Gulf, South Asia, and Bangladesh participated in this survey.

The objective of this "Global Employee Engagement Survey" is to unleash the following new notion from industries standpoint.

- o workplace culture
- o diversity & inclusion
- o employee satisfaction
- o and employee engagement

659 senior professionals from 481 companies of which 205 global & regional MNCs contributed to the worldwide survey's impact. The contribution of senior professionals from 276 Bangladeshi companies was equally paramount for an impact.